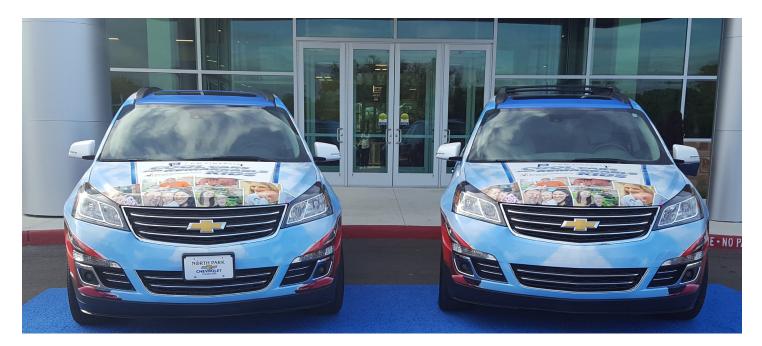

## COOL CARS FOR REMARKABLE KIDS!

October 19, 2017 was an exciting day. In collaboration with GM Financial our Ronald McDonald Houses received two beautifully wrapped Chevrolet Traverses for use at our homes for the next two years! Additionally, North Park Chevrolet Castroville has agreed to provide service for the two vehicles free of charge. We are so grateful for these relationships and support and are excited by the mobility opportunities this generous partnership affords us. A big "THANK YOU" for your thoughtfulness.